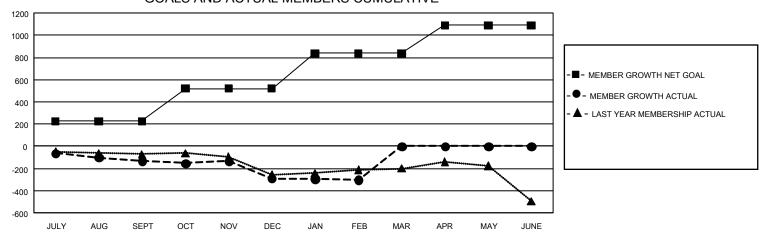

## GOALS AND ACTUAL MEMBERS CUMULATIVE

| DROPPED CLUBS: 0 |   | 0 CLUBS OF 0 ADDED 1 OR MORE NEW<br>MEMBERS | GENDER DISTRIBUTION             |             |   |
|------------------|---|---------------------------------------------|---------------------------------|-------------|---|
|                  |   |                                             | MALE                            | 0 (100.00%) |   |
|                  |   |                                             | FEMALE                          | 0 (100.00%) |   |
| DROPPED MEMBERS  |   |                                             |                                 |             |   |
| DECEASED         | 0 | CLICK HERE FOR CUMULATIVE                   | TOTAL FAMILY UNIT MEMBERS       |             | 0 |
| CLUB CANCELLED 0 |   | MEMBERSHIP DATA                             |                                 |             |   |
| OTHER 0          |   |                                             | FAMILY MEMBERS PAYING HALF DUES |             | 0 |
| TOTAL            | 0 |                                             | 5023                            |             |   |

## GMT MONTHLY MEMBERSHIP PROGRESS REPORT

Multiple District 19

Results as of: 3/31/2020

LOCATION: WASHINGTON

GMT CA NA

| Clubs         |               |             |               | Members               |                       |                         |                                                    |  |
|---------------|---------------|-------------|---------------|-----------------------|-----------------------|-------------------------|----------------------------------------------------|--|
|               | RESULTS FOR   | R 2019-2020 |               | RESULTS FOR 2019-2020 |                       |                         |                                                    |  |
| QUARTER       | NEW CLUB GOAL | NEW CLUBS   | DROPPED CLUBS | QUARTER MEMB          | ER GROWTH NET<br>GOAL | MEMBER GROWTH<br>ACTUAL | DROPPED<br>MEMBERS ACTUAI<br>(including transfers) |  |
| JULY/AUG/SEPT | 0             | 0           | 3             | JULY/AUG/SEPT         | 681                   | 266                     | 334                                                |  |
| OCT/NOV/DEC   | 6             | 1           | 10            | OCT/NOV/DEC           | 879                   | 327                     | 448                                                |  |
| JAN/FEB/MAR   | 15            | 0           | 1             | JAN/FEB/MAR           | 951                   | 183                     | 179                                                |  |
| APR/MAY/JUNE  | 12            | 0           | 0             | APR/MAY/JUNE          | 756                   | 0                       | 0                                                  |  |