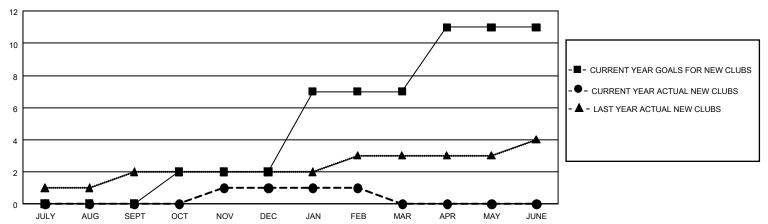

## GOALS AND ACTUAL NEW CLUBS CUMULATIVE

## GMT MONTHLY MEMBERSHIP PROGRESS REPORT

Multiple District 19

Results as of: 3/31/2020

LOCATION: WASHINGTON

GMT CA NA

| Clubs         |               |             |               | Members               |                       |                         |                                                    |  |
|---------------|---------------|-------------|---------------|-----------------------|-----------------------|-------------------------|----------------------------------------------------|--|
|               | RESULTS FOR   | R 2019-2020 |               | RESULTS FOR 2019-2020 |                       |                         |                                                    |  |
| QUARTER       | NEW CLUB GOAL | NEW CLUBS   | DROPPED CLUBS | QUARTER MEMB          | ER GROWTH NET<br>GOAL | MEMBER GROWTH<br>ACTUAL | DROPPED<br>MEMBERS ACTUAI<br>(including transfers) |  |
| JULY/AUG/SEPT | 0             | 0           | 3             | JULY/AUG/SEPT         | 681                   | 266                     | 334                                                |  |
| OCT/NOV/DEC   | 6             | 1           | 10            | OCT/NOV/DEC           | 879                   | 327                     | 448                                                |  |
| JAN/FEB/MAR   | 15            | 0           | 1             | JAN/FEB/MAR           | 951                   | 183                     | 179                                                |  |
| APR/MAY/JUNE  | 12            | 0           | 0             | APR/MAY/JUNE          | 756                   | 0                       | 0                                                  |  |